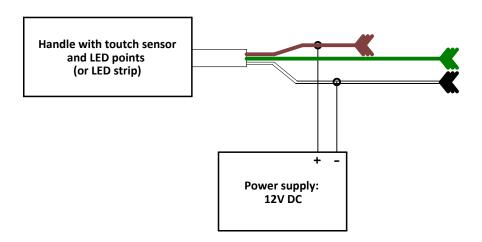

## Color of wires:

!!WARNING!!

Installation should be done by qualified electrotechnician