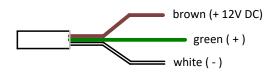

## Color of wires:

!!WARNING!!

Installation should be done by qualified electrotechnician