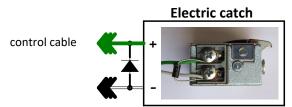

## **Touch sensor - dual-function version(010B)**

| DC       |
|----------|
| 1A (max) |
|          |

| Config. | Time of<br>pressing the<br>sensor | Sensor signal                                                                                                      | Handle's reaction                                                      | Examples of using                             |
|---------|-----------------------------------|--------------------------------------------------------------------------------------------------------------------|------------------------------------------------------------------------|-----------------------------------------------|
| 010B    | 1sec,<br>no longer<br>than 3sec   | - after finger recognition the<br>sensor turns off<br>- after removing finger sensor<br>blinking for 3sec          | on the control cable<br>(green) remains<br>positive potential for 3sec | control of electric<br>catch or electric lock |
|         | 6sec                              | - after finger recognition the<br>sensor turns off,<br>and after 6sec it starts blinking<br>until to remove finger | on / off<br>inside transmitter                                         | control of LED points<br>in the handle        |